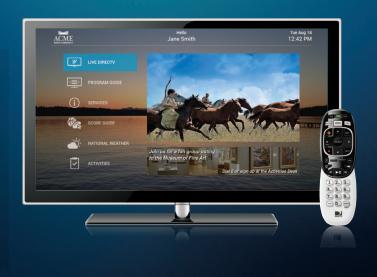

- Technology that's easy, flexible, and compatible with all TVs and wiring
- Fully customizable Welcome Screen with interactive apps allows residents to find and watch their favorite shows and discover property amenities, activities and services.\*
- A simple and consistent experience for your residents
- Remote management capabilities
- Full residential channel lineup with access to over 100 HD channels
- Simplified, anti-microbial remote