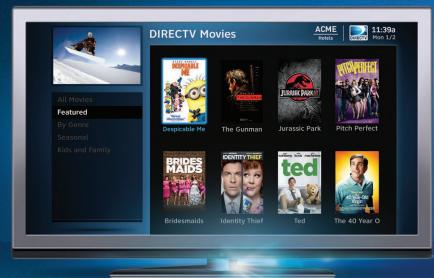

## **DIRECTV CINEMA®**

## Now part of the DIRECTV Residential Experience for Hotels

Transform the in-room experience into every guest's favorite destination with the ultimate entertainment library from DIRECTV CINEMA

## **BENEFITS TO YOUR GUESTS:**

- DIRECTV CINEMA provides instant access to the newest movie releases plus hundreds of movie titles at a much more desirable price point
- New movies are added every week and select new titles are available nearly a month before guests will find them on Netflix® or Redbox®
- DVR functionality with up to eight hours of recording capacity, instant replay, pause and rewind gives your guests the ultimate moviewatching experience that fits their schedule
- High-quality playback mode with no buffering